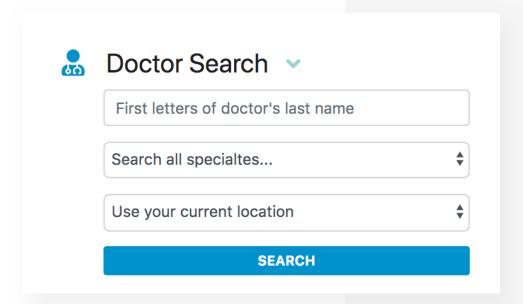

#### **Doctor Search**

Search by name, or use the dropdown to search by specialty.