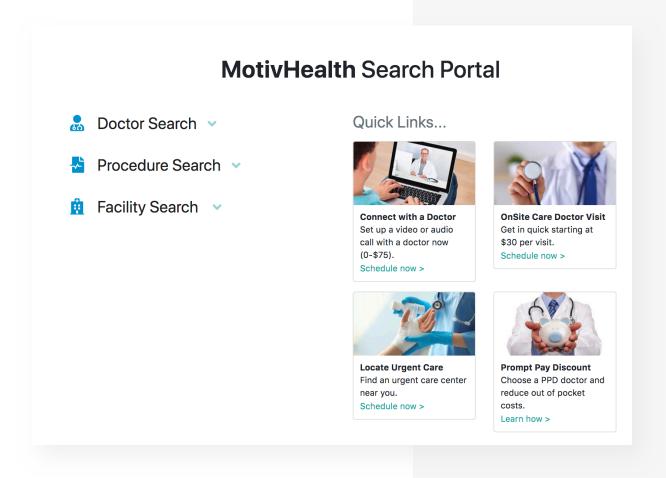

## **Navigation**

Click the down arrows next to "Doctor Search," "Procedure Search," or "Facility Search" to begin. Or, you can use the links on the right to find telemedicine options, Onsite Care, and more.

#### **Doctor Search**

Search by name, or use the dropdown to search by specialty.

#### **Procedure Search**

Choose from a variety of procedures, select the member needing care, and a location.

### **Facility Search**

Choose a facility type, or search with a facility name.