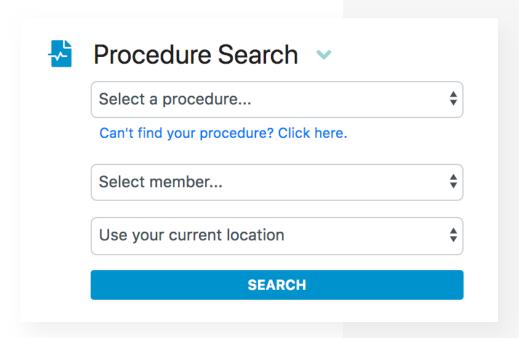

#### **Procedure Search**

Choose from a variety of procedures, select the member needing care, and a location.