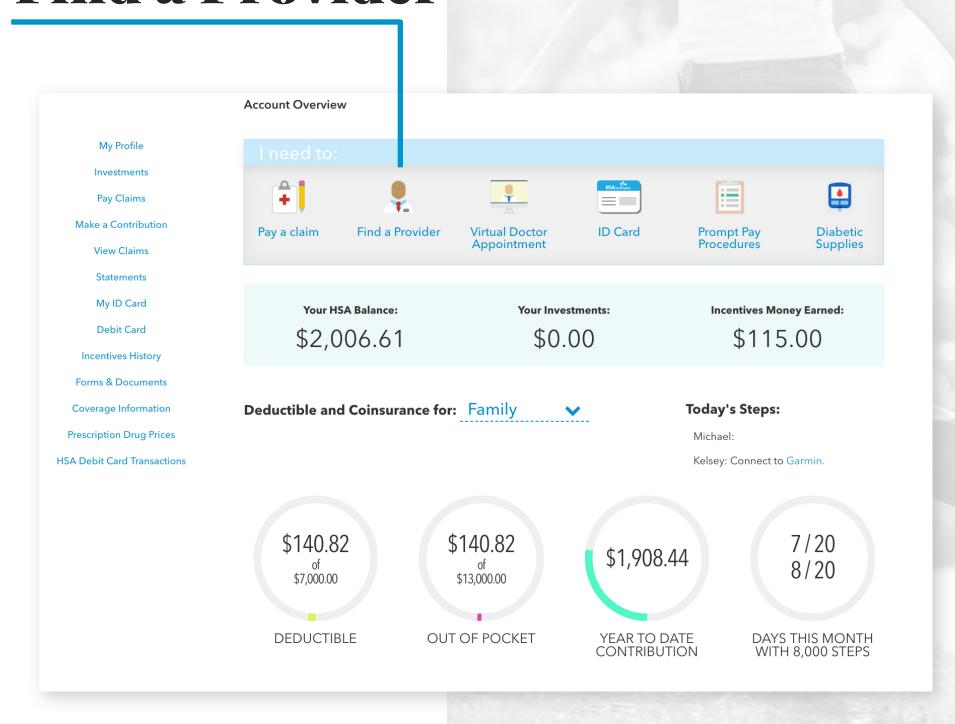

# motivhealth



10421 S Jordan Gateway Ste. 300 South Jordan, UT 84095



(844) 234-4472



Better benefits. Building health savings.

Lower premiums.

#### FIND CARE, SAVE MONEY

# How to Search For Providers

To help you earn, save and spend your health care dollars effectively, we encourage you to identify and use only high-value health care providers. To help you identify innetwork providers, we've provided you this brief guide. If you have questions regarding the provider search tool or need assistance finding an in-network provider in your area, please contact a Personal Health Assistant by dialing 844-234-4472.

## 1. Go to MotivHealth.com

Click "Log In." Enter your username and password.

## 2. Click "Find a Provider"





# Find In-Network Providers



## **Navigation**

Click the down arrows next to "Doctor Search," "Procedure Search," or "Facility Search" to begin. Or, you can use the links on the right to find telemedicine options, Onsite Care, and more.



#### **Doctor Search**

Search by name, or use the dropdown to search by specialty.



#### **Procedure Search**

Choose from a variety of procedures, select the member needing care, and a location.



### **Facility Search**

Choose a facility type, or search with a facility name.

#### WHO DO I CHOOSE?

# Choosing a Provider





Compare costs for the procedure across facilities. Also see opportunities to earn a Prompt Pay discount.

If you have questions concerning our provider search tool or need assistance locating an in-network provider, ple