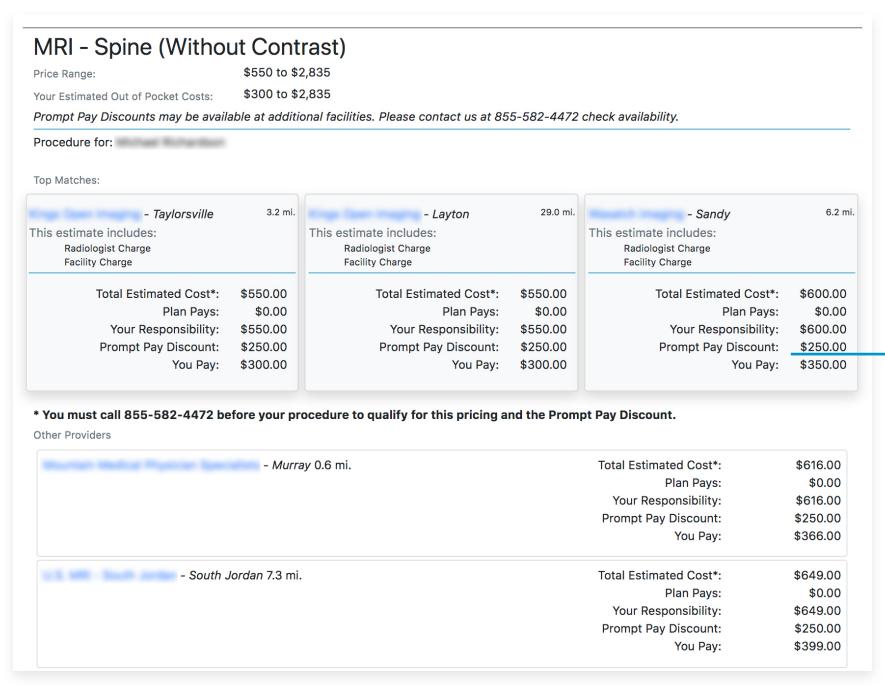

# Choosing a Provider

Compare costs for the procedure across facilities. Also see opportunities to earn a Prompt Pay discount.

If you have questions concerning our provider search tool or need assistance locating an in-network provider, please contact us, we're available 24/7 by dialing 844-234-4472.