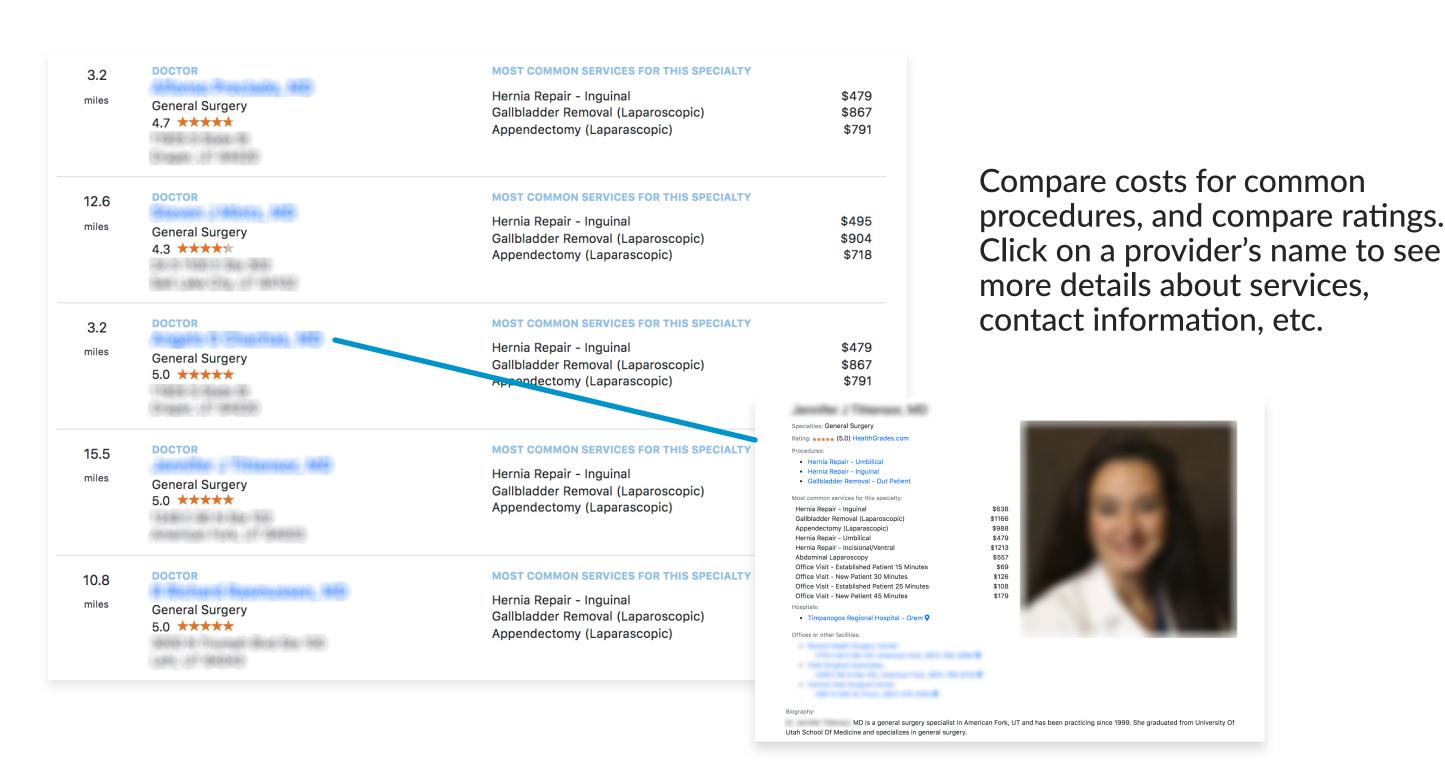

# Choosing a Provider

Compare costs for the procedure across facilities. Also see opportunities to earn a Prompt Pay discount.

If you have questions concerning our provider search tool or need assistance locating an in-network provider, please contact us, we're available 24/7 by dialing 844-234-4472.